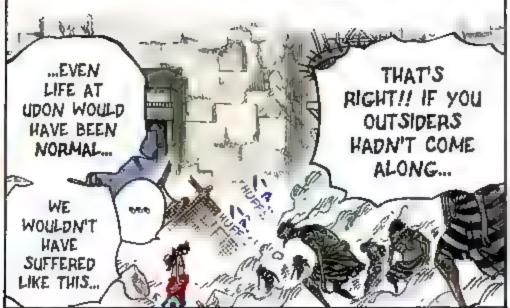

#### Story . あらすじ・

After two years of hard training, the Straw Hat pirates are back together, first at the Sabaody Archipelago and then through Fish-Man Island to their next stage: the New World!!

Luffy and crew disembark on Wano for the purpose of defeating Kaido, one of the Four Emperors. They begin to recruit allies for a raid in two weeks' time, but Kaido's sudden appearance leads to Luffy's defeat. Luffy is sent to the excavation labor camp while the rest of the crew is spotted by Kajdo's underlings and have to go on the run!

As the group works to collect info, free Luffy and gather more allies, Kaido's side learns about the raid plan. A former daimyo with the Kozuki Clan, Yasuie realizes the danger and gives up his life to pretend to take responsibility, sending the plan back to square one. Kin'emon and company mourn his death, but there are still many problems to be solved before the raid...